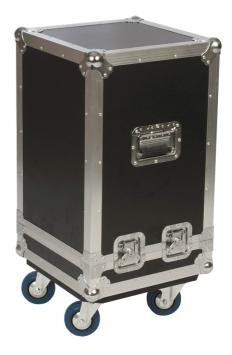

## Highlights:

- Included 4" swivel bearing casters (2 x with brake)
- · Foam inlay on top and bottom
- Integrated flip handles
- · Professional Butterfly latches
- · Removable top lid

## Product information:

FCHS208 is a professional flightcase for a horn speaker made out of high quality 9 mm multiplex with black scratch-resistant coating. The flightcase has removable front and back lid, integrated flip handles and professional butterfly latches. The finishing profiles are made of 3 mm thick aluminum and are present on the front and back. Every corner of the flightcase is reinforced with extra sturdy galvanized metal. Including 4 caster wheels (2 with brakes) for easy transport and foam inlay on top and bottom to protect the speaker. For AUDAC HS208MKII.

## **Product Features:**

| Dimensions | 360 x 617 x 360 mm (W x H x D) |
|------------|--------------------------------|
| Colours    | Black                          |